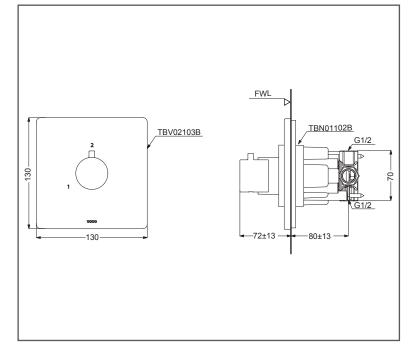

#### **SPECIFICATIONS**

| ٠ | Size | : | 130W x 85D x 130H mm |
|---|------|---|----------------------|
|   |      |   |                      |

- : Chrome
- : 0.25 Mpa ~ 0.75 Mpa Water Pressure

### **PARTS DESCRIPTION**

| 2 Way Diverter |  |
|----------------|--|
|----------------|--|

## TBV02103B/TBN01102B

| r |   |   |   |   |  |
|---|---|---|---|---|--|
|   | 6 | - | 2 | - |  |
|   |   | 4 | R |   |  |
|   |   | 1 |   |   |  |
|   |   |   |   | - |  |

TBV02103B/TBN01102B

Please consult, TOTO representative for more details. All rights reserved by TOTO including but not limited to Improve & Change of Product Design, Specs or Availability at any time without prior notice