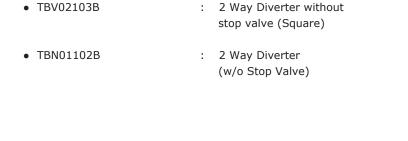

### **PARTS DESCRIPTION**

| 2 Way Diverter |  |
|----------------|--|
|----------------|--|